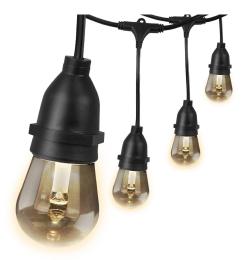

## 48 Ft. Soft White (2200K) S14 (E26 Base) Amber Finish LED Weatherproof Filament String Lights (2-Pack)

## **Features**

- Clear non-dimmable amber bulbs are spaced 2 feet apart
- Use individually or connect up to 45 sets end-toend to cover large yards or commercial spaces
- Made to withstand extreme temperatures and wet weather