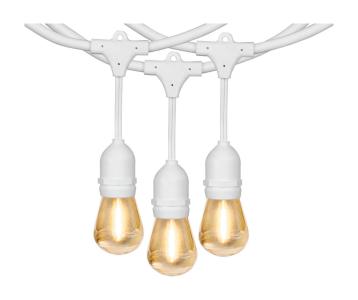

## 48 Ft. LED String Light Set (3-Pack)

## **Features**

- Traditional decorative filament look with the energy savings and long life of LED technology
- Made to withstand extreme temperatures and wet weather
- Suitable for indoor out outdoor use