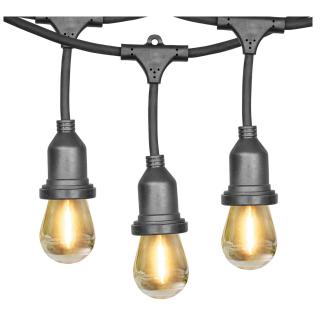

## 48 Ft. 24W Soft White (2200K) S14 Shape (E26 Base) LED String Light Set

## **Features**

- Traditional decorative filament look with the energy savings and long life of LED technology
- Made to withstand extreme temperatures and wet weather
- Use individually or connect sets end to end for additional flexibility to cover large yards or commercial spaces

## **Specifications**

| Item Number          | Cord color              | String Light Color     | String Light Length |
|----------------------|-------------------------|------------------------|---------------------|
| 72128                | Black                   | Black                  | 48 ft.              |
| Color Accuracy (CRI) | Color Temperature (CCT) | Energy Efficiency      | Battery Operated    |
| 80                   | 2200                    | NA                     | NO                  |
| Pack Quantity        | Bulbs Included          | Smart                  | Portable            |
| 1                    | 26                      | No                     | YES                 |
| Dimmable             | Hardwire                | Enclosed Fixture Rated | Energy Star         |
| No                   | NO                      | No                     | No                  |
| CEC Compliant        |                         |                        |                     |
| Not Regulated        |                         |                        |                     |