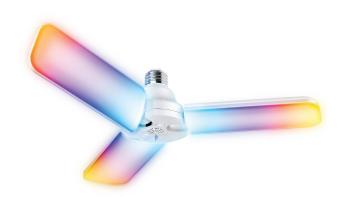

## 4000 Lumen Smart Color Changing E26 Base LED Multi-Directional Light

## **Features**

- Set schedules to automate your lighting based on your daily routine and create scenes for different activities, making it easy to customize your lighting experience
- Independently adjustable panels can be directed exactly where you need it, providing precise illumination for tasks or area lighting in garages, sheds, workspaces, and basements
- Full range of colors allows you to choose the perfect hue to suit your mood and preferences, from crisp white for detailed work to soft amber or vibrant colors for relaxation or added vibrancy