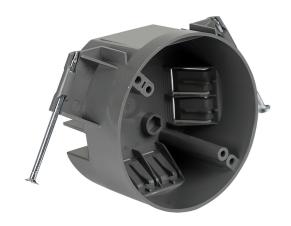

## 4 In. 20 Cu. In. New Work Wall Electrical Box

## **Features**

- Made from durable PVC to prevent rusting and conductivity
- 1 Gang 4 Inch Electrical Box Suitable For Wall **Fixtures**
- Use With Non-Metallic Cable in accordance with code