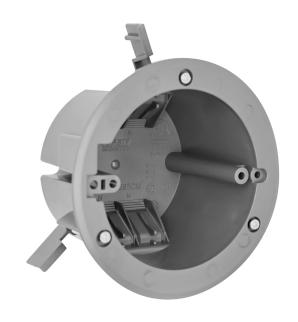

## 4 In. 18 Cu. In. New Work Ceiling Electrical Box

## **Features**

- Made from durable PVC to prevent rusting and conductivity
- 1 Gang 4 Inch Electrical Box Suitable For Ceiling **Fixtures**
- Use With Non-Metallic Cable in accordance with code