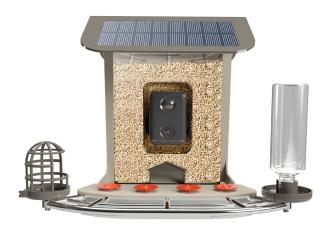

## 2.5L Smart Solar Camera Bird Feeder

## **Features**

- Identify up to 11,000 species of birds using AI, enhancing your birdwatching experience
- Pairs with the free Feit Electric App, available for both iPhone and Android devices, allowing you to access live camera feeds, species identification, and more without any subscription fees
- Capture, store, and share 1080p HD video and images straight from the app