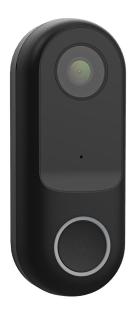

## **Smart Doorbell Wi-Fi Camera With SD Card**

## **Features**

- Look in on your home or office from anywhere in the world
- Automatically records any motion / noise
- Built-in two-way microphone and speaker