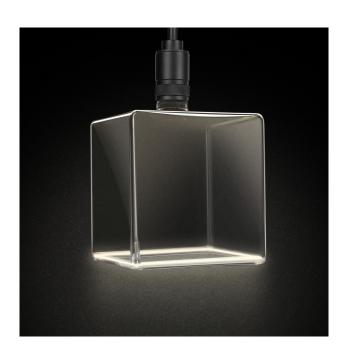

## 3.3W Soft White (2700K) Clear Cube White Filament LED Bulb

## **Features**

- Clear sculpted glass cube shape adds a sense of luxury to any space
- Discreet white filament LEDs line the bottom of the glass, blending into the aesthetic of any room
- Looks as beautiful off as it does on, sculpted design is ideal for pendants and other uncovered fixtures