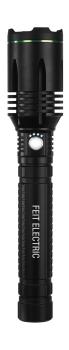

## 11.7 In. Rechargeable Plus LED Flashlight

## **Features**

- Uses a rechargeable non-replaceable battery or replaceable C batteries
- USB C charging cable included for ultra-fast recharging
- Built-in emergency power bank charges your devices in case of emergencies
- Ideal usage: Work Lights