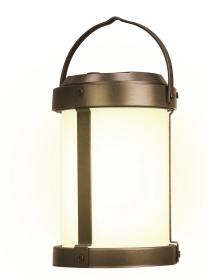

## **OneSync Landscape LED Round Solar Lantern**

## **Features**

- Tunable white with RGB color, select by pressing the button on the lantern
- Weather resistant heavy-duty metal construction, with frosted glass panes
- Long-lasting LED bulbs with replaceable Li-Ion battery