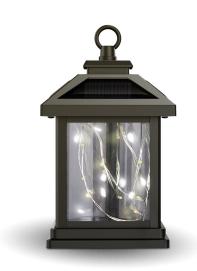

## 4 In. Square Solar Powered Outdoor Fairy Lantern

## **Features**

- Choose a Soft White fairy light glow, or mix up solid different colors
- IP65 wet location rated, suitable for use in open-air decks and patios
- Solar battery can recharge in full sunlight in one afternoon and last through the night