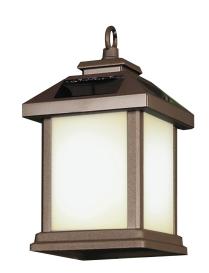

## **OneSync Landscape LED Square Solar Lantern**

## **Features**

- Tunable white with RGB color, select by pressing the button on the lantern
- · Weather resistant heavy-duty metal construction, with frosted glass panes
- Long-lasting LED bulbs with replaceable Li-lon battery