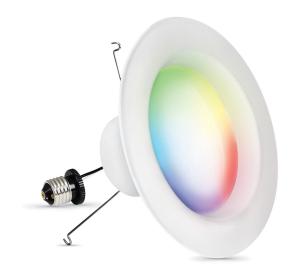

## 6 In. 11.1W (75W Replacement) Color Changing Smart Alexa Google Recessed Downlight

## **Features**

- Converts conventional recessed lighting to energy saving LED technology
- Easy DIY installation
- Customize your light to suit any room or mood
- Ideal usage: Recessed Lighting