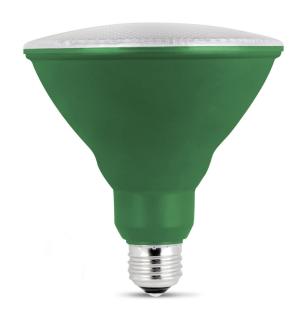

## **Green PAR38 Non-Dimmable LED Reflector Light Bulb** (24-Pack)

## **Features**

- Ideal for outdoor use, wet location rated
- Festive green light adds a fun flavor to any party or celebration
- Rated to provide up to 11,000 hours of reliable light

## **Specifications**

| Item Number          | Bulb Shape    | Bulb Type                     | Bulb Base             |
|----------------------|---------------|-------------------------------|-----------------------|
| PAR38/G/10KLED/BX/24 | PAR38         | Reflector                     | E26                   |
| Brightness (LUMENS)  | Life Hours    | Life Years                    | Energy Used (Wattage) |
| 275                  | 11000         | 10.0                          | 7                     |
| Battery Operated     | Pack Quantity | Smart                         | Portable              |
| No                   | 1             | No                            | No                    |
| Dimmable             | Hardwire      | <b>Enclosed Fixture Rated</b> | Safety Location       |
| No                   | No            | Yes                           | Wet                   |
| Energy Star          | CEC Compliant |                               |                       |
| No                   | Not Regulated |                               |                       |
|                      |               |                               |                       |