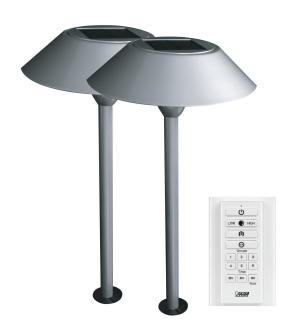

## 12 In. OneSync Landscape Nickel Solar Pathway Light Starter Kit

## **Features**

- 5 selectable white and 8 selectable colors
- 40-lumen LED light, 3 times brighter than traditional solar lights
- Heavy-duty metal construction