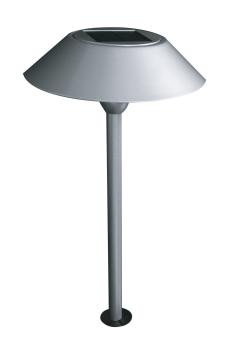

## 12 In. OneSync Landscape Nickel Solar Pathway Light (6-Pack)

## **Features**

- 5 selectable whites and 8 selectable colors
- Bright 40-lumen output, 3 times brighter than traditional solar lights
- Heavy-duty metal construction

## **Specifications**

| Item Number           | Item Length (In)    | Item Width (In)      | Housing Finish  |
|-----------------------|---------------------|----------------------|-----------------|
| PATH/SYNC/SOL/NK/6    | 8.9                 | 8.9                  | Nickel          |
| Technology            | Brightness (LUMENS) | Color Accuracy (CRI) | Replacement     |
| LED - SMD             | 40                  | 80                   | NA              |
| Energy Used (Wattage) | Battery Operated    | Pack Quantity        | Smart           |
| NA                    | YES                 | 1                    | No              |
| Portable              | Dimmable            | Hardwire             | Safety Location |
| NO                    | NO                  | NO                   | Wet             |
| Energy Star           | CEC Compliant       | Warranty Years       |                 |
| No                    | Not Regulated       | 3                    |                 |
|                       |                     |                      |                 |