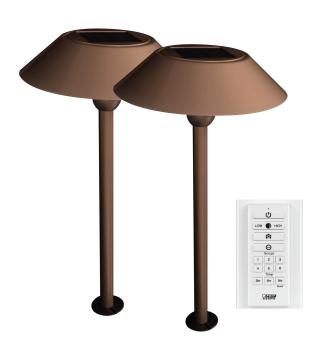

## 12 In. OneSync Landscape Bronze Solar Pathway Light Starter Kit

## **Features**

- 5 selectable whites and 8 selectable colors
- Bright 40-lumen output, 3 times brighter than traditional solar lights
- Heavy-duty metal construction

## **Specifications**

| Item Number              | Item Length (In) | Item Width (In)     | Item Height (In)              |
|--------------------------|------------------|---------------------|-------------------------------|
| PATHSYNC/SOL/BZ/2/RP     | 8.3              | 8.3                 | 15.7                          |
| Housing Finish           | Technology       | Brightness (LUMENS) | Color Accuracy (CRI)          |
| Bronze                   | LED - SMD        | 40                  | 80                            |
| Color Temperature (CCT)  | Battery Operated | Pack Quantity       | Smart                         |
| 2700 3000 4000 5000 6500 | YES              | 2                   | No                            |
| Portable                 | Dimmable         | Hardwire            | <b>Enclosed Fixture Rated</b> |
| NO                       | NO               | NO                  | No                            |
| Safety Location          | Energy Star      | CEC Compliant       | Warranty Years                |
| Wet                      | No               | Not Regulated       | 3                             |
|                          |                  |                     |                               |