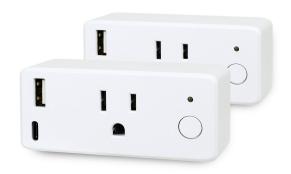

## **Smart Plug With USB-A And USB-C Port (2-Pack)**

## **Features**

- Features a standard plug plus one USB-C and one USB-A port for powering multiple devices at once
- 20-watt fast charging ports decrease charging time by 4X
- Control devices with the free Feit Electric app or voice control using Alexa /Hey Google, no hub required