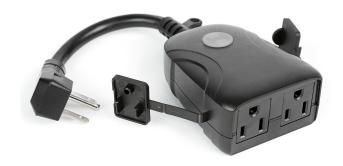

## **Dual Outlet Outdoor Wi-Fi Smart Plug (2-Pack)**

## **Features**

- Ideal for landscape lighting, swimming pool pumps or other outdoor appliances
- Control devices from anywhere using your smartphone
- Power on or off, set groups and schedules