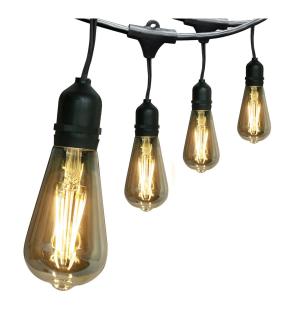

## **30 Ft. LED String Lights With Filament ST19 Bulbs**

## **Features**

- Traditional decorative filament look with the energy savings and long life of LED technology
- Made to withstand extreme temperatures and wet weather
- Non-dimmable 2100K Soft White Light provides warm, inviting light
- Ideal usage: String lights