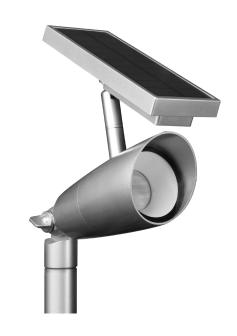

## 8 In. OneSync Landscape Nickel Solar Spotlight Starter Kit

## **Features**

- 5 selectable white and 8 selectable colors
- 100-lumen LED light, 3 times brighter than traditional solar lights
- Heavy-duty metal construction