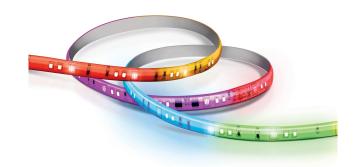

## 16 Ft. Smart Color Chasing Strip Light

## **Features**

- Ultrathin flexible strip light bends up to 90° to decorate any part of the home
- Set color, brightness, scenes, and more with the Feit Electric app or Alexa and Google Home devices
- Choose from millions of colors and shades of white, with multiple animating color zones