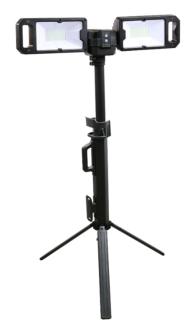

## 6000L Rechargeable LED Work Light With Tripod

## **Features**

- Durable weatherproof construction suitable for outdoor use
- Up to 9 hours of continuous lighting on a single charge
- Choose from two preset brightness levels: 1,500 lumens and 6,000 lumens