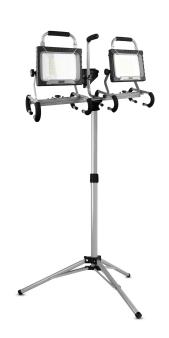

## 20000L Plug-In Dual-Head LED Worklight With Tripod

## **Features**

- Plug-in worklight for large space lighting
- Dual independent swivel heads each provide 10000 lumens of illumination
- Optional tripod mount adjusts to focus light wherever needed